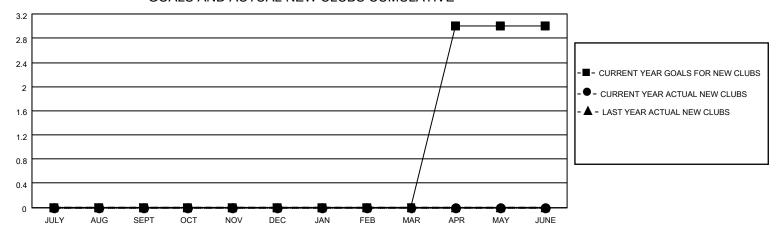

## District 5 SKN

| Clubs RESULTS FOR 2021-2022 |   |   |   | Members RESULTS FOR 2021-2022 |    |    |    |
|-----------------------------|---|---|---|-------------------------------|----|----|----|
|                             |   |   |   |                               |    |    |    |
| JULY/AUG/SEPT               | 0 | 0 | 0 | JULY/AUG/SEPT                 | 15 | 5  | 6  |
| OCT/NOV/DEC                 | 0 | 0 | 0 | OCT/NOV/DEC                   | 20 | 17 | 43 |
| JAN/FEB/MAR                 | 0 | 0 | 2 | JAN/FEB/MAR                   | 20 | 1  | 13 |
| APR/MAY/JUNE                | 3 | 0 | 0 | APR/MAY/JUNE                  | 10 | 0  | 0  |

#### GOALS AND ACTUAL NEW CLUBS CUMULATIVE