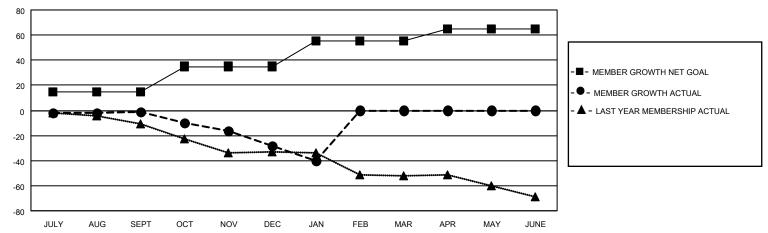

## District 5 SKN

| Clubs RESULTS FOR 2021-2022 |   |   |   | Members RESULTS FOR 2021-2022 |    |    |    |
|-----------------------------|---|---|---|-------------------------------|----|----|----|
|                             |   |   |   |                               |    |    |    |
| JULY/AUG/SEPT               | 0 | 0 | 0 | JULY/AUG/SEPT                 | 15 | 5  | 6  |
| OCT/NOV/DEC                 | 0 | 0 | 0 | OCT/NOV/DEC                   | 20 | 17 | 43 |
| JAN/FEB/MAR                 | 0 | 0 | 2 | JAN/FEB/MAR                   | 20 | 1  | 13 |
| APR/MAY/JUNE                | 3 | 0 | 0 | APR/MAY/JUNE                  | 10 | 0  | 0  |

#### GOALS AND ACTUAL MEMBERS CUMULATIVE

| DROPPED CLUBS: 2 |    | 9 CLUBS OF 56 ADDED 1 OR<br>MORE NEW MEMBERS | GENDER DISTRIBUTION                 |              |  |
|------------------|----|----------------------------------------------|-------------------------------------|--------------|--|
|                  |    | MORE NEW MEMBERS                             | MALE                                | 756 (73.83%) |  |
|                  |    |                                              | FEMALE 268 (26.17%)                 |              |  |
| DROPPED MEMBERS  |    |                                              | NON BINARY                          | 0 (0.00%)    |  |
|                  |    |                                              | PREFER NOT TO ANSWER                | 0 (0.00%)    |  |
| DECEASED         | 9  |                                              |                                     |              |  |
| CLUB CANCELLED   | 10 | CLICK HERE FOR CUMULATIVE                    | TOTAL FAMILY UNIT MEMBERS           | 215          |  |
| OTHER            | 43 | MEMBERSHIP DATA                              |                                     |              |  |
| TOTAL            | 62 |                                              | FAMILY MEMBERS PAYING HALF DUES 109 |              |  |
|                  |    |                                              |                                     |              |  |